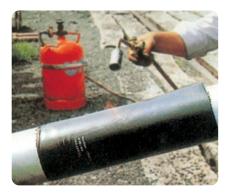

## ANTI-CORROSION POLE PROTECTION

On installed poles, the most section vulnerable to corrosion is right above and below ground. This section is attacked by corrosive agents that cause a rapid decay of the metal with a significant reduction of the operating life of the pole. Special heat-shrinking sheaths are suitable for the rust protection of public lighting and electric traction poles, traffic lights and traffic signs. They are composed of very thick cross linked polyolefin. The inside of the tubes and the ends are covered in a suitable thermal fuse adhesive that ensures perfect sealing without allowing moisture to enter.