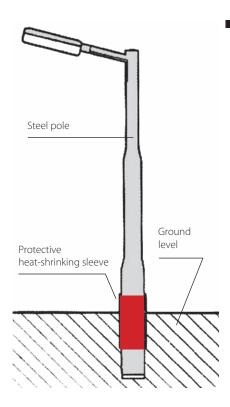

## ANTI-CORROSION POLE PROTECTION

On installed poles, the most section vulnerable to corrosion is right above and below ground. This section is attacked by corrosive agents that cause a rapid decay of the metal with a significant reduction of the operating life of the pole. Special heat-shrinking sheaths are suitable for the rust protection of public lighting and electric traction poles, traffic lights and traffic signs. They are composed of very thick cross linked polyolefin. The inside of the tubes and the ends are covered in a suitable thermal fuse adhesive that ensures perfect sealing without allowing moisture to enter.