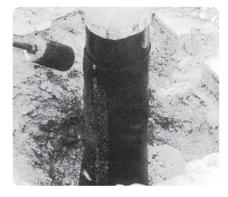

## ANTI-CORROSION POLE PROTECTION

On installed poles, the most section vulnerable to corrosion is right above and below ground. This section is attacked by corrosive agents that cause a rapid decay of the metal with a significant reduction of the operating life of the pole. Special heat-shrinking sheaths are suitable for the rust protection of public lighting and electric traction poles, traffic lights and traffic signs. They are composed of very thick cross linked polyolefin. The inside of the tubes and the ends are covered in a suitable thermal fuse adhesive that ensures perfect sealing without allowing moisture to enter.

## WPCT

Open ends complete with closing pieces for already installed poles.

| PRODUCT / Item                  | End<br>height<br>(mm) | Package<br>roll<br>(m) | Code for cle<br>for pole o<br>Up to 450 mm | osing piece<br>diameter<br>Over 450 mm |
|---------------------------------|-----------------------|------------------------|--------------------------------------------|----------------------------------------|
| WPCT-17X100-RL<br>WPCT17X100-RL | 450                   | 30                     | WPCP-IV-4X17<br>WPCP-IV-4X17               | WPCP-IV-6X17<br>WPCP-IV-6X17           |
| WPCT-24X100-RL<br>WPCT24X100-RL | 600                   | 30                     | WPCP-IV-4X24<br>WPCP-IV-4X24               | WPCP-IV-6X24<br>WPCP-IV-6X24           |

## LTPSM

Tubular sleeve for poles for installation.

| PRODUCT / Item                      | Diameter before/after shrinkage<br>(mm) | Sleeve length<br>(mm) |
|-------------------------------------|-----------------------------------------|-----------------------|
| LTPSM 180/58-500<br>LTPSM180/58-500 | 180/58                                  | 500                   |
| LTPSM 245/80-500<br>LTPSM245/80-500 | 245/80                                  | 500                   |