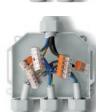

## **BABY BOX**

Pre-filled boxes (1 to 2) - (1 to 3) with integrated terminal block and clamping nuts.

BABY BOX is the range of ready to use boxes/junction boxes, complete with terminal block and a kit of components that allow its use with cables from 8 to 18 mm in diameter and ducts from 16 to 20 mm in diameter. Nothing to pour and no waiting times as it is already pre-filled with a non-toxic gel, not classified as dangerous and with no shelf life, which insulates and seals the connection thoroughly and gives to the range the maximum of reliability; the accessory is ideal for underground, submerged or aerial installations. BABY BOX, 3-entrances box with three-pole terminal block and BABY BOX 3, 4-entrances box with five-pole terminal block, are available in grey or black, they are very simple to install and equipped with external holes for wall fixing.

## **JOINTING BOXES**

With integrated

connectors.

**BABY BOX** 

BABY BOX 3

| PRODUCT / Item               | Colour |   | Connectors                       | Cables Ø<br>min - max <b>(mm)</b> | Tubes Ø (mm) | (mm)          |
|------------------------------|--------|---|----------------------------------|-----------------------------------|--------------|---------------|
| BABY BOX 3<br>BABYBOX3       | •      | 4 | <b>5x</b> Max 12 mm <sup>2</sup> | 8 - 18                            | 16/20        | 95 x 110 x 43 |
| BABY BOX 3 - N<br>BABYBOX3-N | •      |   |                                  |                                   |              |               |