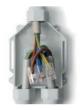

## **BABY BOX**

Pre-filled boxes (1 to 2) - (1 to 3) with integrated terminal block and clamping nuts.

BABY BOX is the range of ready to use boxes/junction boxes, complete with terminal block and a kit of components that allow its use with cables from 8 to 18 mm in diameter and ducts from 16 to 20 mm in diameter. Nothing to pour and no waiting times as it is already pre-filled with a non-toxic gel, not classified as dangerous and with no shelf life, which insulates and seals the connection thoroughly and gives to the range the maximum of reliability; the accessory is ideal for underground, submerged or aerial installations. BABY BOX, 3-entrances box with three-pole terminal block and BABY BOX 3, 4-entrances box with five-pole terminal block, are available in grey or black, they are very simple to install and equipped with external holes for wall fixing.

## **JOINTING BOXES**

With integrated

connectors.

**BABY BOX** 

BABY BOX 3

| PRODUCT / Item               | Colour |   | Connectors                       | Cables Ø<br>min - max <b>(mm)</b> | Tubes Ø (mm) | (mm)          |
|------------------------------|--------|---|----------------------------------|-----------------------------------|--------------|---------------|
| BABY BOX 3<br>BABYBOX3       | •      | 4 | <b>5x</b> Max 12 mm <sup>2</sup> | 8 - 18                            | 16/20        | 95 x 110 x 43 |
| BABY BOX 3 - N<br>BABYBOX3-N | •      |   |                                  |                                   |              |               |