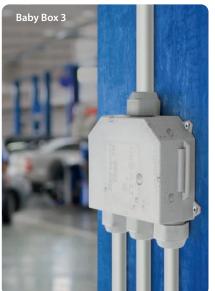

## **JOINTING BOXES**

With integrated

connectors.

**BABY BOX** 

BABY BOX 3

| PRODUCT / Item               | Colour |   | Connectors                       | Cables Ø<br>min - max <b>(mm)</b> | Tubes Ø (mm) | (mm)          |
|------------------------------|--------|---|----------------------------------|-----------------------------------|--------------|---------------|
| BABY BOX 3<br>BABYBOX3       | •      | 4 | <b>5x</b> Max 12 mm <sup>2</sup> | 8 - 18                            | 16/20        | 95 x 110 x 43 |
| BABY BOX 3 - N<br>BABYBOX3-N | •      |   |                                  |                                   |              |               |