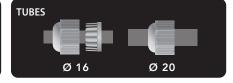

## **BABY BOX**

Pre-filled boxes (1 to 2) - (1 to 3) with integrated terminal block and clamping nuts.

BABY BOX is the range of ready to use boxes/junction boxes, complete with terminal block and a kit of components that allow its use with cables from 8 to 18 mm in diameter and ducts from 16 to 20 mm in diameter. Nothing to pour and no waiting times as it is already pre-filled with a non-toxic gel, not classified as dangerous and with no shelf life, which insulates and seals the connection thoroughly and gives to the range the maximum of reliability; the accessory is ideal for underground, submerged or aerial installations. BABY BOX, 3-entrances box with three-pole terminal block and BABY BOX 3, 4-entrances box with five-pole terminal block, are available in grey or black, they are very simple to install and equipped with external holes for wall fixing.

## **JOINTING BOXES**

With integrated

connectors.

**BABY BOX** 

BABY BOX 3

| PRODUCT / Item               | Colour |   | Connectors                       | Cables Ø<br>min - max <b>(mm)</b> | Tubes Ø (mm) | (mm)          |
|------------------------------|--------|---|----------------------------------|-----------------------------------|--------------|---------------|
| BABY BOX 3<br>BABYBOX3       | •      | 4 | <b>5x</b> Max 12 mm <sup>2</sup> | 8 - 18                            | 16/20        | 95 x 110 x 43 |
| BABY BOX 3 - N<br>BABYBOX3-N | •      |   |                                  |                                   |              |               |