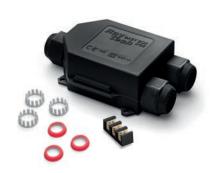

## **BABY BOX**

Pre-filled boxes (1 to 2) - (1 to 3) with integrated terminal block and clamping nuts.

BABY BOX is the range of ready to use boxes/junction boxes, complete with terminal block and a kit of components that allow its use with cables from 8 to 18 mm in diameter and ducts from 16 to 20 mm in diameter. Nothing to pour and no waiting times as it is already pre-filled with a non-toxic gel, not classified as dangerous and with no shelf life, which insulates and seals the connection thoroughly and gives to the range the maximum of reliability; the accessory is ideal for underground, submerged or aerial installations. BABY BOX, 3-entrances box with three-pole terminal block and BABY BOX 3, 4-entrances box with five-pole terminal block, are available in grey or black, they are very simple to install and equipped with external holes for wall fixing.