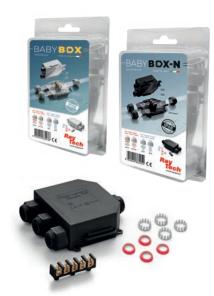

## **BABY BOX**

Pre-filled boxes (1 to 2) - (1 to 3) with integrated terminal block and clamping nuts.

BABY BOX is the range of ready to use boxes/junction boxes, complete with terminal block and a kit of components that allow its use with cables from 8 to 18 mm in diameter and ducts from 16 to 20 mm in diameter. Nothing to pour and no waiting times as it is already pre-filled with a non-toxic gel, not classified as dangerous and with no shelf life, which insulates and seals the connection thoroughly and gives to the range the maximum of reliability; the accessory is ideal for underground, submerged or aerial installations. BABY BOX, 3-entrances box with three-pole terminal block and BABY BOX 3, 4-entrances box with five-pole terminal block, are available in grey or black, they are very simple to install and equipped with external holes for wall fixing.

## **ADVANTAGES**

- ▶ Pre-filled with a gel that is not-classified as hazardous under the CLP Directive.
- ► Ready to use.
- ► Also suitable for wet or flooded environments.
- ► Always re-enterable.
- ► Wall or external ceiling fixing system.
- ► Click and hook closure, does not require screws.
- No shelf life.