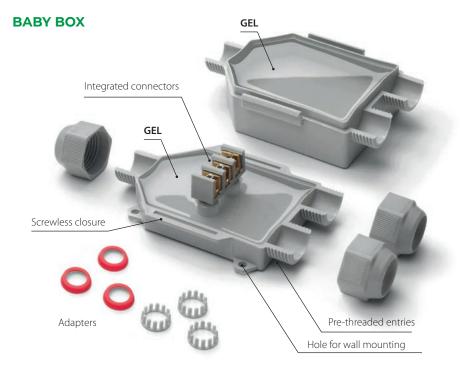

## **BABY BOX**

Pre-filled boxes (1 to 2) - (1 to 3) with integrated terminal block and clamping nuts.

BABY BOX is the range of ready to use boxes/junction boxes, complete with terminal block and a kit of components that allow its use with cables from 8 to 18 mm in diameter and ducts from 16 to 20 mm in diameter. Nothing to pour and no waiting times as it is already pre-filled with a non-toxic gel, not classified as dangerous and with no shelf life, which insulates and seals the connection thoroughly and gives to the range the maximum of reliability; the accessory is ideal for underground, submerged or aerial installations. BABY BOX, 3-entrances box with three-pole terminal block and BABY BOX 3, 4-entrances box with five-pole terminal block, are available in grey or black, they are very simple to install and equipped with external holes for wall fixing.

## **ADVANTAGES**

- ▶ Pre-filled with a gel that is not-classified as hazardous under the CLP Directive.
- ► Ready to use.
- ► Also suitable for wet or flooded environments.
- ► Always re-enterable.
- ► Wall or external ceiling fixing system.
- ► Click and hook closure, does not require screws.
- No shelf life.

## **JOINTING BOXES**

With integrated

connectors.

**BABY BOX** 

BABY BOX 3

| PRODUCT / Item               | Colour |   | Connectors                       | Cables Ø<br>min - max <b>(mm)</b> | Tubes Ø (mm) | (mm)          |
|------------------------------|--------|---|----------------------------------|-----------------------------------|--------------|---------------|
| BABY BOX 3<br>BABYBOX3       | •      | 4 | <b>5x</b> Max 12 mm <sup>2</sup> | 8 - 18                            | 16/20        | 95 x 110 x 43 |
| BABY BOX 3 - N<br>BABYBOX3-N | •      |   |                                  |                                   |              |               |