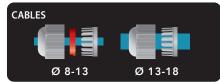

## **BABY BOX**

Pre-filled boxes (1 to 2) - (1 to 3) with integrated terminal block and clamping nuts.

BABY BOX is the range of ready to use boxes/junction boxes, complete with terminal block and a kit of components that allow its use with cables from 8 to 18 mm in diameter and ducts from 16 to 20 mm in diameter. Nothing to pour and no waiting times as it is already pre-filled with a non-toxic gel, not classified as dangerous and with no shelf life, which insulates and seals the connection thoroughly and gives to the range the maximum of reliability; the accessory is ideal for underground, submerged or aerial installations. BABY BOX, 3-entrances box with three-pole terminal block and BABY BOX 3, 4-entrances box with five-pole terminal block, are available in grey or black, they are very simple to install and equipped with external holes for wall fixing.

## **JOINTING BOXES**

With integrated

connectors.

**BABY BOX** 

BABY BOX 3

| PRODUCT / Item               | Colour |   | Connectors                       | Cables Ø<br>min - max <b>(mm)</b> | Tubes Ø (mm) | (mm)          |
|------------------------------|--------|---|----------------------------------|-----------------------------------|--------------|---------------|
| BABY BOX 3<br>BABYBOX3       | •      | 4 | <b>5x</b> Max 12 mm <sup>2</sup> | 8 - 18                            | 16/20        | 95 x 110 x 43 |
| BABY BOX 3 - N<br>BABYBOX3-N | •      |   |                                  |                                   |              |               |