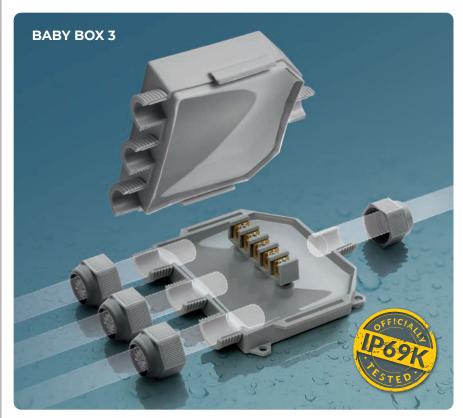

## **BABY BOX**

Pre-filled boxes (1 to 2) - (1 to 3) with integrated terminal block and clamping nuts.

BABY BOX is the range of ready to use boxes/junction boxes, complete with terminal block and a kit of components that allow its use with cables from 8 to 18 mm in diameter and ducts from 16 to 20 mm in diameter. Nothing to pour and no waiting times as it is already pre-filled with a non-toxic gel, not classified as dangerous and with no shelf life, which insulates and seals the connection thoroughly and gives to the range the maximum of reliability; the accessory is ideal for underground, submerged or aerial installations. BABY BOX, 3-entrances box with three-pole terminal block and BABY BOX 3, 4-entrances box with five-pole terminal block, are available in grey or black, they are very simple to install and equipped with external holes for wall fixing.

## **JOINTING BOXES**

With integrated

connectors.

**BABY BOX** 

BABY BOX 3

| PRODUCT / Item               | Colour |   | Connectors                       | Cables Ø<br>min - max <b>(mm)</b> | Tubes Ø (mm) | (mm)          |
|------------------------------|--------|---|----------------------------------|-----------------------------------|--------------|---------------|
| BABY BOX 3<br>BABYBOX3       | •      | 4 | <b>5x</b> Max 12 mm <sup>2</sup> | 8 - 18                            | 16/20        | 95 x 110 x 43 |
| BABY BOX 3 - N<br>BABYBOX3-N | •      |   |                                  |                                   |              |               |