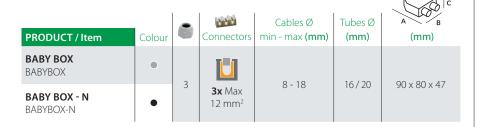

## **BABY BOX**

Pre-filled boxes (1 to 2) - (1 to 3) with integrated terminal block and clamping nuts.

BABY BOX is the range of ready to use boxes/junction boxes, complete with terminal block and a kit of components that allow its use with cables from 8 to 18 mm in diameter and ducts from 16 to 20 mm in diameter. Nothing to pour and no waiting times as it is already pre-filled with a non-toxic gel, not classified as dangerous and with no shelf life, which insulates and seals the connection thoroughly and gives to the range the maximum of reliability; the accessory is ideal for underground, submerged or aerial installations. BABY BOX, 3-entrances box with three-pole terminal block and BABY BOX 3, 4-entrances box with five-pole terminal block, are available in grey or black, they are very simple to install and equipped with external holes for wall fixing.