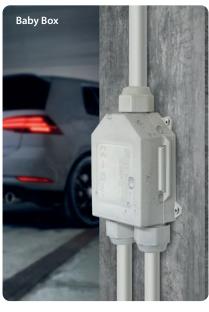

## **BABY BOX**

Pre-filled boxes (1 to 2) - (1 to 3) with integrated terminal block and clamping nuts.

BABY BOX is the range of ready to use boxes/junction boxes, complete with terminal block and a kit of components that allow its use with cables from 8 to 18 mm in diameter and ducts from 16 to 20 mm in diameter. Nothing to pour and no waiting times as it is already pre-filled with a non-toxic gel, not classified as dangerous and with no shelf life, which insulates and seals the connection thoroughly and gives to the range the maximum of reliability; the accessory is ideal for underground, submerged or aerial installations. BABY BOX, 3-entrances box with three-pole terminal block and BABY BOX 3, 4-entrances box with five-pole terminal block, are available in grey or black, they are very simple to install and equipped with external holes for wall fixing.