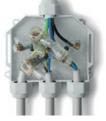

## **BABY BOX**

Pre-filled boxes (1 to 2) - (1 to 3) with integrated terminal block and clamping nuts.

BABY BOX is the range of ready to use boxes/junction boxes, complete with terminal block and a kit of components that allow its use with cables from 8 to 18 mm in diameter and ducts from 16 to 20 mm in diameter. Nothing to pour and no waiting times as it is already pre-filled with a non-toxic gel, not classified as dangerous and with no shelf life, which insulates and seals the connection thoroughly and gives to the range the maximum of reliability; the accessory is ideal for underground, submerged or aerial installations. BABY BOX, 3-entrances box with three-pole terminal block and BABY BOX 3, 4-entrances box with five-pole terminal block, are available in grey or black, they are very simple to install and equipped with external holes for wall fixing.

## **JOINTING BOXES**

With integrated

connectors.

**BABY BOX** 

BABY BOX 3

| PRODUCT / Item               | Colour |   | Connectors                       | Cables Ø<br>min - max <b>(mm)</b> | Tubes Ø (mm) | (mm)          |
|------------------------------|--------|---|----------------------------------|-----------------------------------|--------------|---------------|
| BABY BOX 3<br>BABYBOX3       | •      | 4 | <b>5x</b> Max 12 mm <sup>2</sup> | 8 - 18                            | 16/20        | 95 x 110 x 43 |
| BABY BOX 3 - N<br>BABYBOX3-N | •      |   |                                  |                                   |              |               |