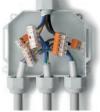

## **BABY BOX**

Pre-filled boxes (1 to 2) - (1 to 3) with integrated terminal block and clamping nuts.

BABY BOX is the range of ready to use boxes/junction boxes, complete with terminal block and a kit of components that allow its use with cables from 8 to 18 mm in diameter and ducts from 16 to 20 mm in diameter. Nothing to pour and no waiting times as it is already pre-filled with a non-toxic gel, not classified as dangerous and with no shelf life, which insulates and seals the connection thoroughly and gives to the range the maximum of reliability; the accessory is ideal for underground, submerged or aerial installations. BABY BOX, 3-entrances box with three-pole terminal block and BABY BOX 3, 4-entrances box with five-pole terminal block, are available in grey or black, they are very simple to install and equipped with external holes for wall fixing.

## **JOINTING BOXES**

With integrated

connectors.

**BABY BOX** 

BABY BOX 3

| PRODUCT / Item               | Colour |   | Connectors                       | Cables Ø<br>min - max <b>(mm)</b> | Tubes Ø (mm) | (mm)          |
|------------------------------|--------|---|----------------------------------|-----------------------------------|--------------|---------------|
| BABY BOX 3<br>BABYBOX3       | •      | 4 | <b>5x</b> Max 12 mm <sup>2</sup> | 8 - 18                            | 16/20        | 95 x 110 x 43 |
| BABY BOX 3 - N<br>BABYBOX3-N | •      |   |                                  |                                   |              |               |